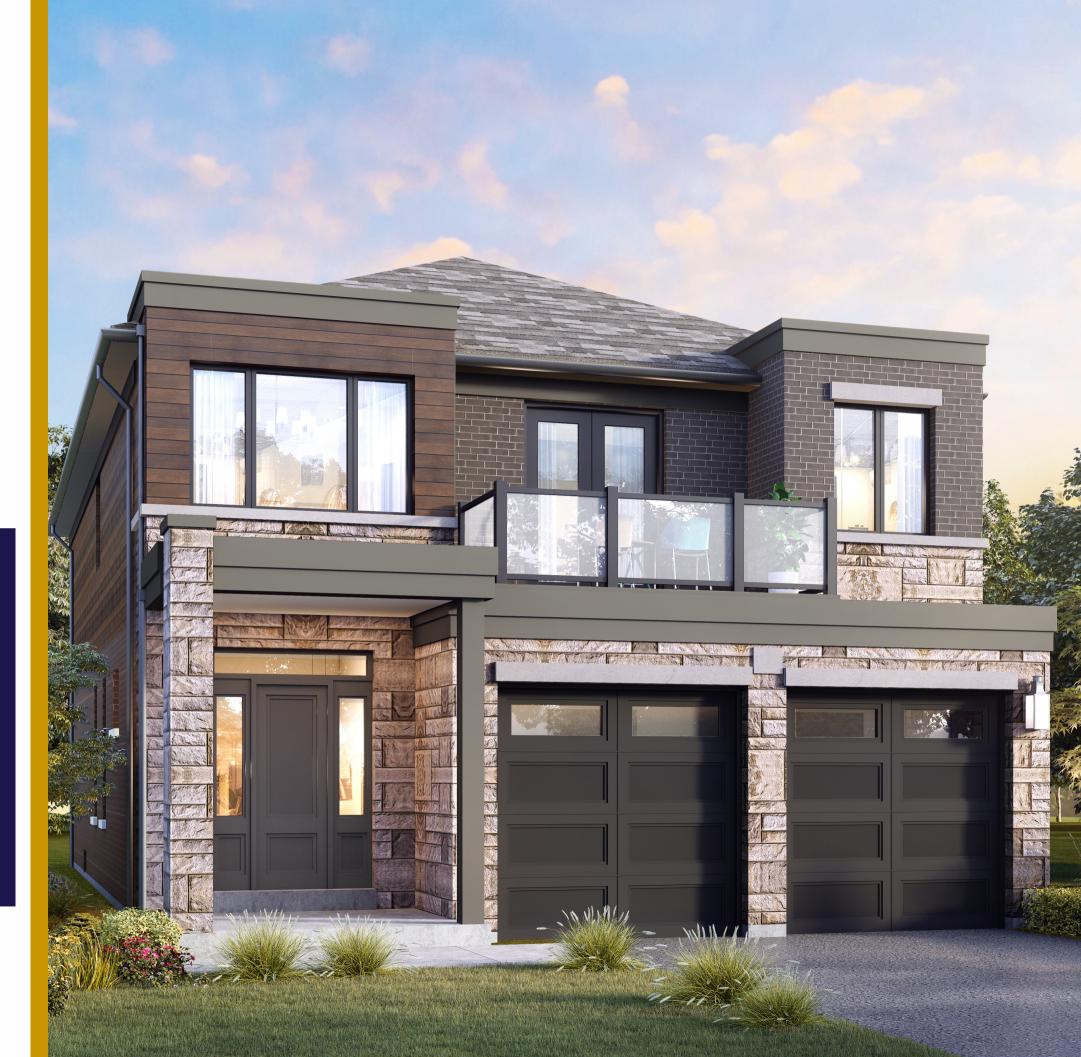

## THE LISNORE

## Holland Homes

An exclusive enclave of elegant Detached Homes nestled in a beautiful setting at Harmony Road and King Street East. Put down roots in this exquisite community surrounded by open green spaces and vibrant amenities.

**2649 SQ. FT.** Model: 36 -2B

Learn more at www.kingscrosscommunity.ca

**BEDROOM 4** ENSUITE 10'5" X 14'11" PRINCIPLE BEDROOM 11'5" X 19'3" WIC LAUNDRY WIC LINEN WIC BATH  $\bigcirc$ WIC **BEDROOM** 3 **BEDROOM 2** 10'5" X 16'10" 11'7" X 16'2" DOUBLE GARDEN DOORS BALCONY