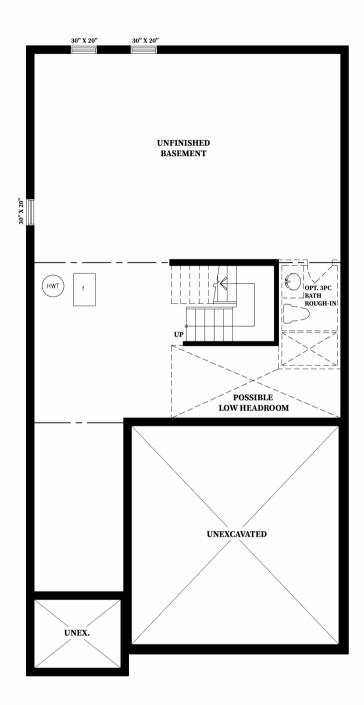

Second Floor - Elev B Standard (4 Bed)

Second Floor - Elev B Alternative (3 Bed)

Basement