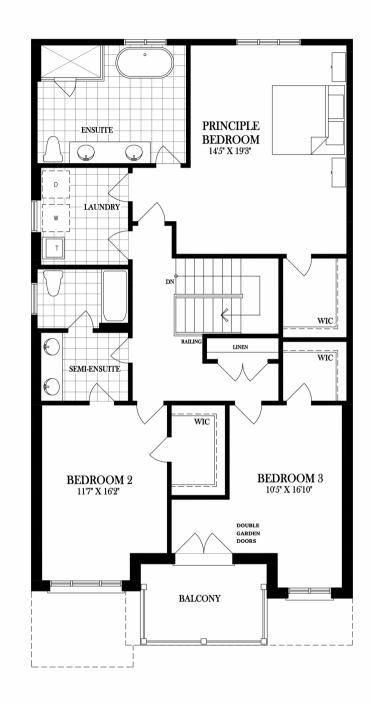

**2649 SQ. FT.** Model: 36 -2B

Learn more at www.kingscrosscommunity.ca

**BEDROOM 4** ENSUITE 10'5" X 14'11" PRINCIPLE BEDROOM 11'5" X 19'3" WIC LAUNDRY WIC LINEN WIC BATH  $\bigcirc$ WIC **BEDROOM** 3 **BEDROOM 2** 10'5" X 16'10" 11'7" X 16'2" DOUBLE GARDEN DOORS BALCONY

Second Floor - Elev B Standard (4 Bed)

Second Floor - Elev B Alternative (3 Bed)

Basement