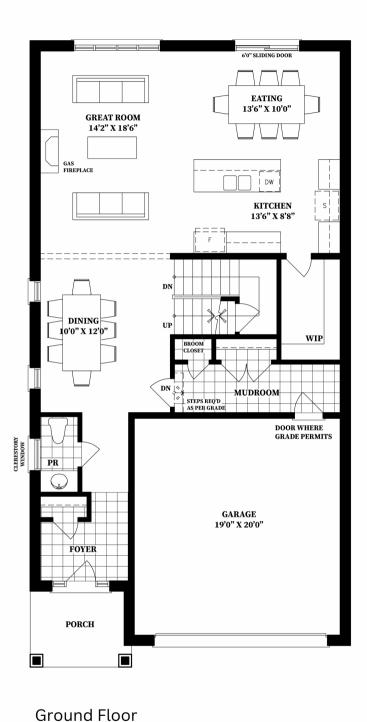

**2649 SQ. FT.** Model: 36 -2B

Learn more at www.kingscrosscommunity.ca

**BEDROOM 4** ENSUITE 10'5" X 14'11" PRINCIPLE BEDROOM 11'5" X 19'3" WIC LAUNDRY WIC LINEN WIC BATH  $\bigcirc$ WIC **BEDROOM** 3 **BEDROOM 2** 10'5" X 16'10" 11'7" X 16'2" DOUBLE GARDEN DOORS BALCONY